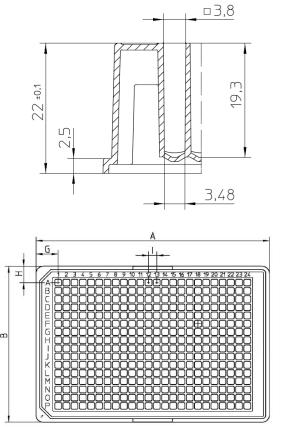

## General Arrangement Drawings Plate<sup>+</sup> Glass Coated Microplates

| Cat.No.    | Description             | Α      | В     | С    | D    | D'   | Е   | F    | G     | Н    | I |
|------------|-------------------------|--------|-------|------|------|------|-----|------|-------|------|---|
| 60180-P312 | Plate + Microplate 384- |        |       |      |      |      |     |      |       |      |   |
| 60180-P313 | 240uL                   | 127.76 | 85.48 | 22.0 | 3.80 | 3.48 | 2.5 | 19.3 | 12.13 | 8.99 | 5 |

Dimensions in mm

## 60180-P312 / 60180-P313

## Notes.

The glass coating will have some effect on dimensions D, D' and F and these are shown as nominal values.

Drawings are for instrument set-up purposes and are not manufacturing drawings

Thermo Fisher Scientific is providing information that has been supplied by the original manufacturer and is not responsible for subsequent changes or modifications.