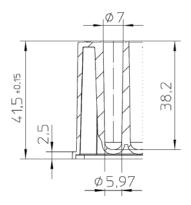

## General Arrangement Drawings Plate<sup>+</sup> Glass Coated Microplates

| Cat.No.    | Description            | Α      | В     | С    | D | D'   | E   | F    | G     | Н     |   |
|------------|------------------------|--------|-------|------|---|------|-----|------|-------|-------|---|
| 60180-P306 |                        |        |       |      |   |      |     |      |       |       |   |
| 60180-P307 | Plate + Microplate 1mL | 127.76 | 85.48 | 41.5 | 7 | 5.97 | 2.5 | 38.2 | 14.38 | 11.24 | 9 |

Dimensions in mm

## Notes.

The glass coating will have some effect on dimensions D, D' and F and these are shown as nominal values.

Drawings are for instrument set-up purposes and are not manufacturing drawings

Thermo Fisher Scientific is providing information that has been supplied by the original manufacturer and is not responsible for subsequent changes or modifications.