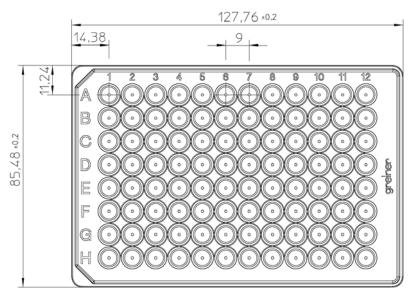

## General Arrangement Drawings Plate<sup>+</sup> Glass Coated Microplates

| Cat.No.    | Description            | Α      | В     | С    | D | D'   | E   | F    | G     | Н     |   |
|------------|------------------------|--------|-------|------|---|------|-----|------|-------|-------|---|
| 60180-P306 |                        |        |       |      |   |      |     |      |       |       |   |
| 60180-P307 | Plate + Microplate 1mL | 127.76 | 85.48 | 41.5 | 7 | 5.97 | 2.5 | 38.2 | 14.38 | 11.24 | 9 |

Dimensions in mm

## Notes.

The glass coating will have some effect on dimensions D, D' and F and these are shown as nominal values.

Drawings are for instrument set-up purposes and are not manufacturing drawings

Thermo Fisher Scientific is providing information that has been supplied by the original manufacturer and is not responsible for subsequent changes or modifications.