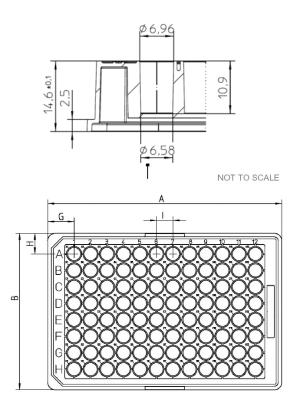

## General Arrangement Drawings Plate<sup>+</sup> Glass Coated Microplates

| Cat.No.    | Description            | Α      | В     | С    | D    | D'   | E   | F | G     | Н     |   |
|------------|------------------------|--------|-------|------|------|------|-----|---|-------|-------|---|
| 60180-P304 | Plate + Microplate 96- |        |       |      |      |      |     |   |       |       |   |
| 60180-P305 | 370µL                  | 127.76 | 85.48 | 14.6 | 6.96 | 6.58 | 2.5 |   | 14.38 | 11.24 | 9 |

Dimensions in mm

## 60180-P304 / 60180-P305

Notes.

The glass coating will have some effect on dimensions D, D' and F and these are shown as nominal values.

Drawings are for instrument set-up purposes and are not manufacturing drawings