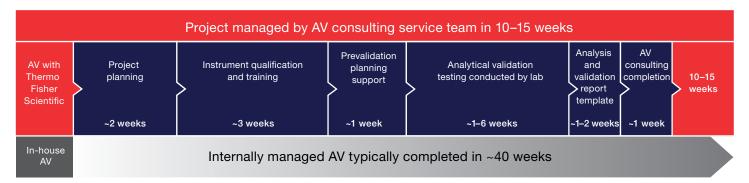

## Help accelerate setup time and reduce costs for implementation of your research workflows

Figure 1. AV workflow completed up to 62% faster with AV consulting service. Our AV consulting services help labs manage the validation process up to 62% faster than the average in-house AV. Table 1 represents a validation of a research workflow at a laboratory with experienced staff. Each engagement is unique and average times may vary.