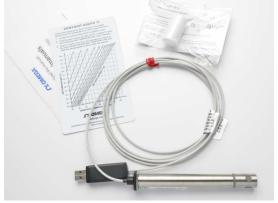

## **Catalog Number Specifications** DLCPTHUMI001 Application and Operating Conditions Temperature and humidity sensor to be used with a DeviceLink Connect remote monitoring system Application Application Environment Non-corrosive, non-flammable, non-explosive, good air ventilation Sensor Specifications Relative Humidity Type Temperature Measurement Range -17°C to +49°C (1°F to 120°F) 2% to 95% RH (non-condensing) ±3% RH Accuracy ±1°C (±1.8°F) 0.1 0.1 Display Resolution System Resolution 0.01 0.01 Sensor Construction Connection Interface USB (Type A) connection to DeviceLink Connect mote Housing 316 stainless steel 5.5" x 0.625" (138mm x 16mm) (L x D) Dimensions Weight 2.88oz (67g)