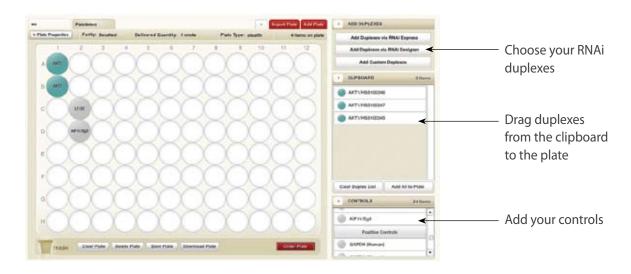

PlateSelect<sup>™</sup> RNAi is ideal for researchers who want small amounts of RNAi duplexes in a ready-to-transfect plate format. Select well orientation in 96-well plates and choose from Invitrogen's Stealth<sup>™</sup> or BLOCK-iT<sup>™</sup> RNAi duplexes. The RNAi duplexes are provided at 1 nmol/well, and can be ordered online using an intuitive ordering interface (Figure 1). Design the needed duplexes using Invitrogen's award-winning BLOCK-iT<sup>™</sup> RNAi Designer or input desired sequences from any species.

## Figure 1—PlateSelect<sup>™</sup> RNAi ordering interface.

## Select and order PlateSelect<sup>™</sup> duplexes in 4 easy steps:

- 1. Name your plate or select a previously saved plate.
- 2. Choose Stealth™ or BLOCK-iT™ RNAi duplexes.
- 3. Drag and drop duplexes into desired wells.
- 4. Save plate to work on later, or order your plate online.