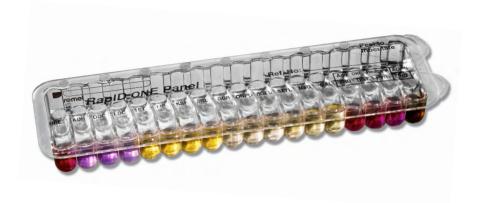

## Visible color reactions

Easy to read decreasing repeat testing

\*Two-hour incubation for RapID SS/u.

thermo scientific