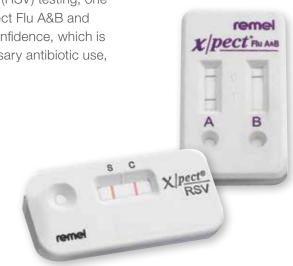

# Guide proper patient management, increase workflow efficiency

When it comes to Flu A, Flu B and Respiratory Syncytial Virus (RSV) testing, one name stands out: Thermo Scientific<sup>™</sup> Xpect<sup>™</sup>. Results from Xpect Flu A&B and Xpect RSV allow physicians to make a rapid diagnosis with confidence, which is essential for reducing secondary testing, decreasing unnecessary antibiotic use, and guiding appropriate antiviral therapy.

- Easy-to-read results in 15 minutes
- Simple procedure
- Accurate, reliable results
- Long shelf life to adapt to seasonal fluctuations
- Variety of collection and transport options
- Convenient room temperature storage