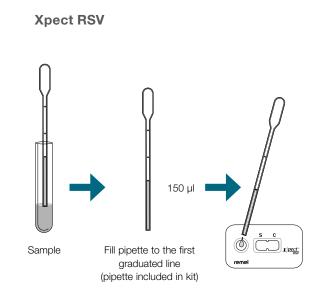

## Simple 2-step, walk-away procedure

Combine the best in respiratory testing with industry-leading specimen transport