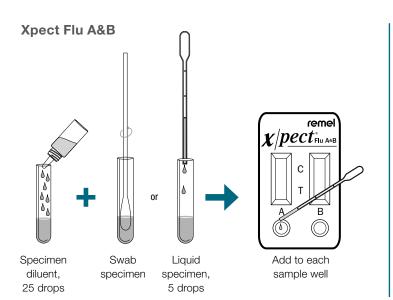

## Simple 2-step, walk-away procedure

Combine the best in respiratory testing with industry-leading specimen transport